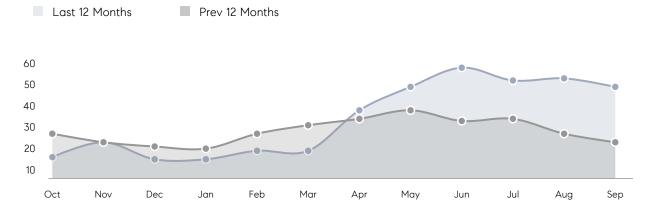

DOM        | 52          | 49        | 6%       |
|                | % OF ASKING PRICE  | 99%         | 96%       |          |
|                | AVERAGE SOLD PRICE | \$1,103,722 | \$883,825 | 25%      |
|                | # OF CONTRACTS     | 12          | 13        | -8%      |
|                | NEW LISTINGS       | 8           | 10        | -20%     |
| Condo/Co-op/TH | AVERAGE DOM        | -           | -         | -        |
|                | % OF ASKING PRICE  | -           | -         |          |
|                | AVERAGE SOLD PRICE | -           | -         | -        |
|                | # OF CONTRACTS     | 0           | 0         | 0%       |
|                | NEW LISTINGS       | 0           | 0         | 0%       |

# Closter

#### SEPTEMBER 2021

#### Monthly Inventory





### Listings By Price Range

Contracts By Price Range



Compass New Jersey Market Report

COMPASS

 $\sim$   $\sim$   $\sim$   $\sim$   $\sim$ / / / / / / / //// | | | | | / ------

Compass makes no representations or warranties, express or implied, with respect to future market conditions or prices of residential product at the time the subject property or any competitive property is complete and ready for occupancy or with respect to any report, study, finding, recommendation or other information provided by Compass herein. Moreover, no warranty, express or implied, is made or should be assumed regarding the accuracy, adequacy, completeness, legality, reliability, merchantability or fitness for a particular purpose of any information, in part or whole, contained herein. All material